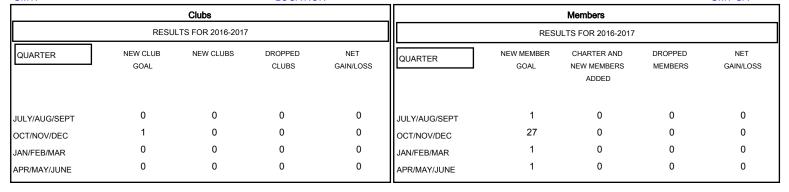

## **LOCATION NEWFOUNDLAND-LABRADOR**

 $\mathsf{GMT}\;\mathsf{CA}\;2$ 

| DROPPED CLUBS: 0  DROPPED MEMBERS   |             | 0 CLUBS OF 0 ADDED 1 OR MORE NEW<br>MEMBERS | GENDER DISTRIBUTION  MALE 0 (100.00%)  FEMALE 0 (100.00%)   |             |
|-------------------------------------|-------------|---------------------------------------------|-------------------------------------------------------------|-------------|
| DECEASED CLUB CANCELLED OTHER TOTAL | 0<br>0<br>0 | ASSESSMENT DATA                             | FAMILY UNIT MEMBERS HEAD OF HOUSEHOLD NON-HEAD OF HOUSEHOLD | 0<br>0<br>0 |