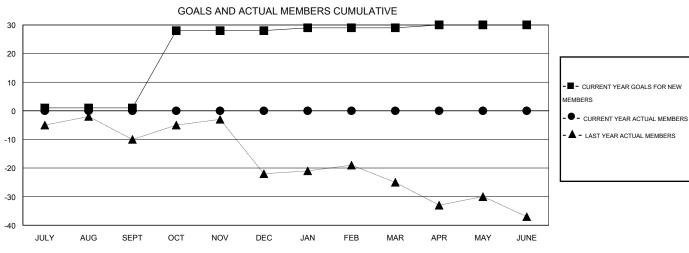

## **LOCATION NEWFOUNDLAND-LABRADOR**

 $\mathsf{GMT}\;\mathsf{CA}\;2$ 

| DROPPED CLUBS: 0  DROPPED MEMBERS   |             | 0 CLUBS OF 0 ADDED 1 OR MORE NEW<br>MEMBERS | GENDER DISTRIBUTION  MALE 0 (100.00%)  FEMALE 0 (100.00%)   |             |
|-------------------------------------|-------------|---------------------------------------------|-------------------------------------------------------------|-------------|
| DECEASED CLUB CANCELLED OTHER TOTAL | 0<br>0<br>0 | ASSESSMENT DATA                             | FAMILY UNIT MEMBERS HEAD OF HOUSEHOLD NON-HEAD OF HOUSEHOLD | 0<br>0<br>0 |